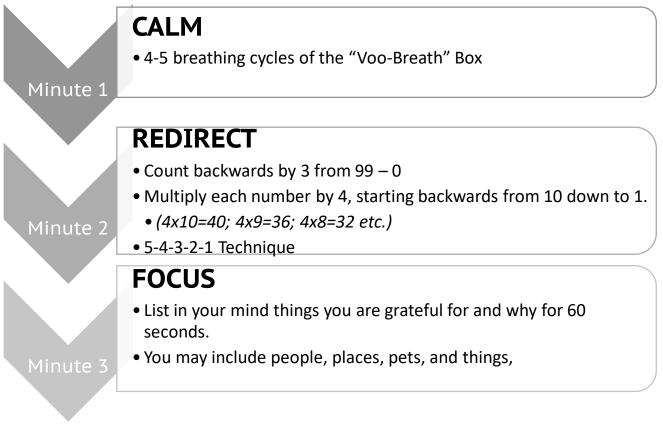

# hardin

#### Body – Brain Hacks

#### Signs You Are Triggered:

- Intense Emotion
- Blurting
- Bodily reactions (tightness, rapid heart rate, nauseous feeling etc.
- Total Shut-down

To return to our upper brain (prefrontal cortex) for best insight and decision-making, we must implement a 3-fold strategy to regain our hijacked brain.

## Karla's 3 Minute Reboot



### Trauma Algorithm

*Tap about 6x (don't need to count); best if looking at someone doing it with you.* 

EB - T - E - UL - LL - A - CB - TW+B

**Eyebrow-Center – Temples – Eye** *(top cheeks)* - **Upper-Lip - Lower-Lip -**Armpit *(bra strap side)* – Collarbones (*1" below*) – TW+B *(4th and pinky fingers' top bones, tap with 3 fingers)* 

## = BACK IN YOUR SKIN!

© Hardin Life Resources